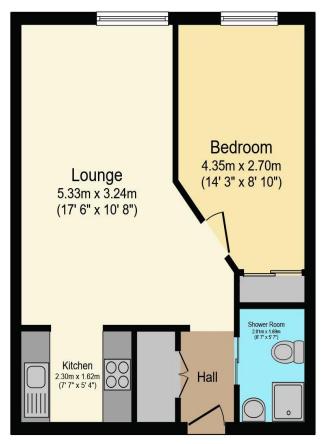

# Visit us at retirementhomesearch.co.uk

Total floor area 41.6 sq.m. (448 sq.ft.) approx

This floor plan is for illustrative purposes only. It is not drawn to scale. Any measurements, floor areas (including any total floor area), openings and orientation are approximate. No details are guaranteed, they cannot be relied upon for any purpose and they do not form part of any agreement. No liability is taken for any error, omission or misstatement. A party must rely upon its own inspection(s). Powered by www.focalagent.com