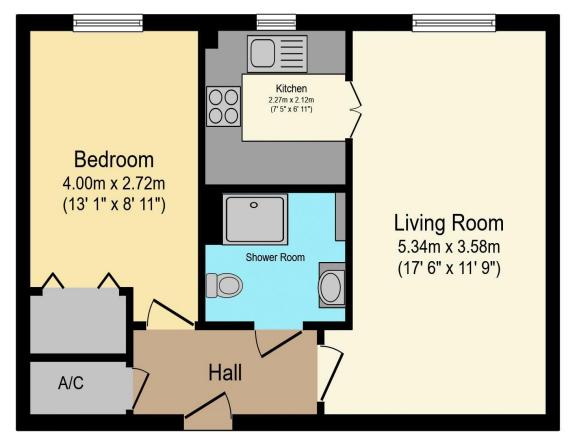

For more details or to make an appointment to view, please contact Miss Kalise Bucknell MNAEA

Visit us at retirementhomesearch.co.uk

Total floor area 43.8 sq.m. (472 sq.ft.) approx

This floor plan is for illustrative purposes only. It is not drawn to scale. Any measurements, floor areas (including any total floor area), openings and orientation are approximate. No details are guaranteed, they cannot be relied upon for any purpose and they do not form part of any agreement. No liability is taken for any error, omission or misstatement. A party must rely upon its own inspection(s). Powered by www.focalagent.com