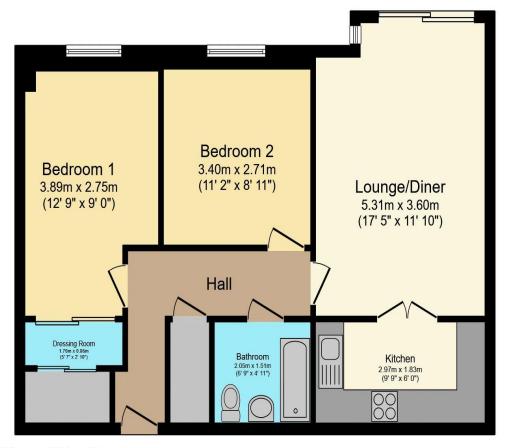

## Visit us at retirementhomesearch.co.uk

Total floor area 66.3 sq.m. (714 sq.ft.) approx

This floor plan is for illustrative purposes only. It is not drawn to scale. Any measurements, floor areas (including any total floor area), openings and orientation are approximate. No details are guaranteed, they cannot be relied upon for any purpose and they do not form part of any agreement. No liability is taken for any error, omission or misstatement. A party must rely upon its own inspection(s). Powered by www.focalagent.com