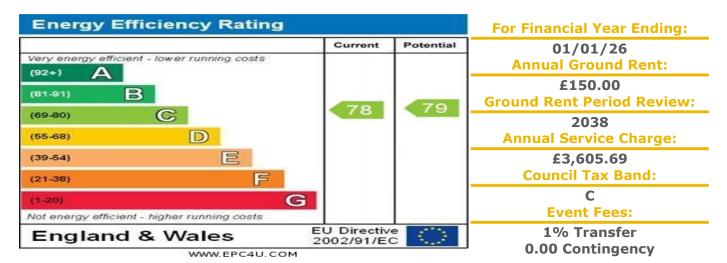

## **Property Description:**

\*\*NO ONWARD CHAIN\*\* A TWO BEDROOM RETIREMENT APARTMENT LOCATED ON THE FOURTH FLOOR Eastfields comprises of 37 properties arranged over 5 floors each served by lift. The Development Manager can be contacted from various points within each property in the case of an emergency. For periods when the Development Manager is off duty there is a 24 Hour Emergency Tunstall Response System. Each property comprises an entrance hall, lounge, kitchen, one, two or three bedrooms and bathroom. It is a condition of purchase that residents be over the age of 60 years. Please speak to our Property Consultant if you require information regarding 'Event Fees' that may apply to this property.