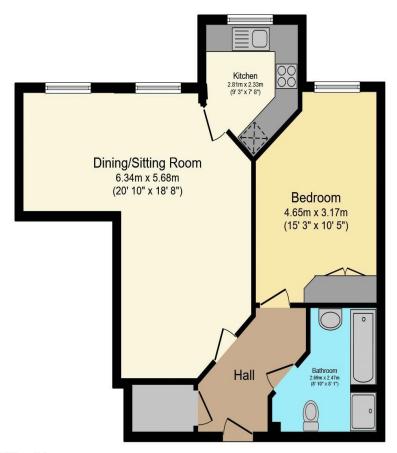

# Visit us at retirementhomesearch.co.uk

Total floor area 60.0 sq.m. (646 sq.ft.) approx

This floor plan is for illustrative purposes only. It is not drawn to scale. Any measurements, floor areas (including any total floor area), openings and orientation are approximate. No details are guaranteed, they cannot be relied upon for any purpose and they do not form part of any agreement. No liability is taken for any error, omission or misstatement. A party must rely upon its own inspection(s). Powered by www.focalagent.com