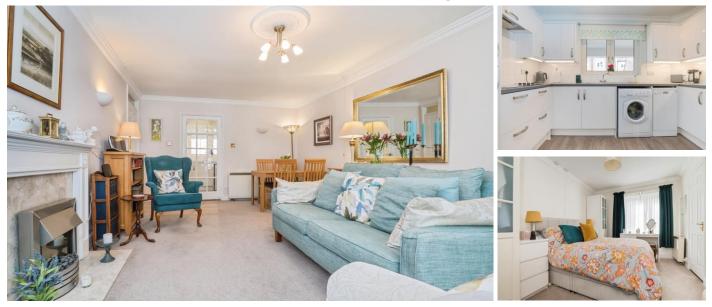

#### A TWO BEDROOM GROUND FLOOR RETIREMENT APARTMENT WITH VIEWS OVER ST SWITHUN STREET TO THE FRONT AND OVER THE GARDEN TO THE REAR

Lions Hall was constructed by Anglia Secure Homes and comprises 29 properties arranged over 3 floors each served by lift. The visiting Development Manager can be contacted in the case of an emergency by using a pendant. For periods when the Development Manager is off duty there is a 24 hour emergency Appello call system. Each property comprises an entrance hall, lounge, kitchen, one or two bedrooms and bathroom. It is a condition of purchase that residents be over the age of 55 years. Lions Hall is situated within close proximity of the city centre and Winchester Cathedral. Please speak to our Property Consultant if you require information regarding 'Event Fees' that may apply to this property.