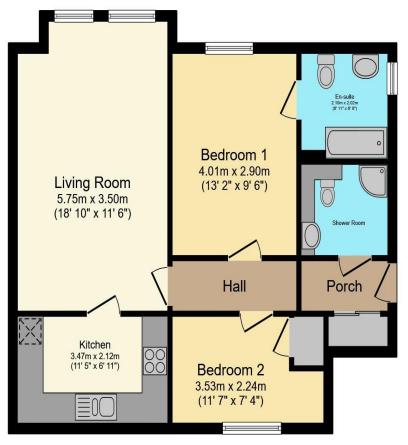

## Visit us at retirementhomesearch.co.uk

Total floor area 62.7 sq.m. (675 sq.ft.) approx

This floor plan is for illustrative purposes only. It is not drawn to scale. Any measurements, floor areas (including any total floor area), openings and orientation are approximate. No details are guaranteed, they cannot be relied upon for any purpose and they do not form part of any agreement. No liability is taken for any error, omission or misstatement. A party must rely upon its own inspection(s). Powered by www.focalagent.com