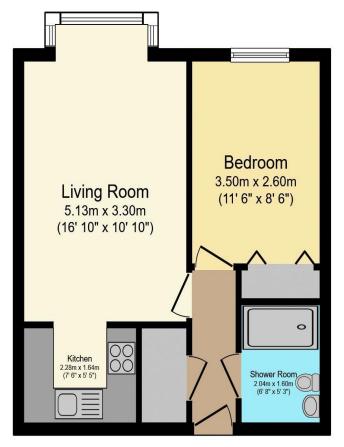

## Visit us at retirementhomesearch.co.uk

Total floor area 38.6 m² (416 sq.ft.) approx

This floor plan is for illustrative purposes only. It is not drawn to scale. Any measurements, floor areas (including any total floor area), openings and orientation are approximate. No details are guaranteed, they cannot be relied upon for any purpose and they do not form part of any agreement. No liability is taken for any error, omission or misstatement. A party must rely upon its own inspection(s). Powered by www.focalagent.com