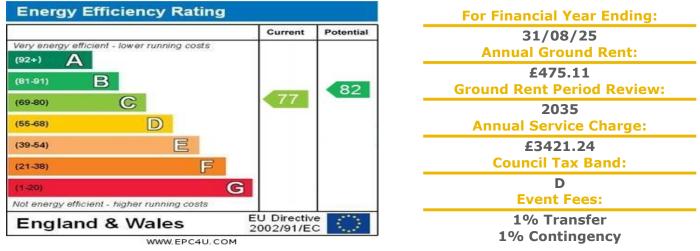

## A ONE BEDROOM RETIREMENT APARTMENT LOCATED ON THE GROUND FLOOR

The Meads is conveniently situated to Windsor town centre which is a 15 minute walk, a new garage with a little Waitrose has been built close by along with a bus stop, motorways and railway station. The Meads was constructed by McCarthy & Stone (Developments) Ltd and comprises 39 properties arranged over 3 floors each served by lift. The Meads is conveniently situated for the town centre, motorways and railway station. The Development Manager can be contacted from various points within each property in the case of an emergency. For periods when the Development Manager is off duty there is a 24 hour emergency Appello call system. Each property comprises an entrance hall, lounge, kitchen, one or two bedrooms and bathroom. It is a condition of purchase that residents be over the age of 60 years, or in the event of a couple, one must be over the age of 60 years and the other over 55 years. Please speak to our Property Consultant if you require information regarding event fees that may apply to this property.