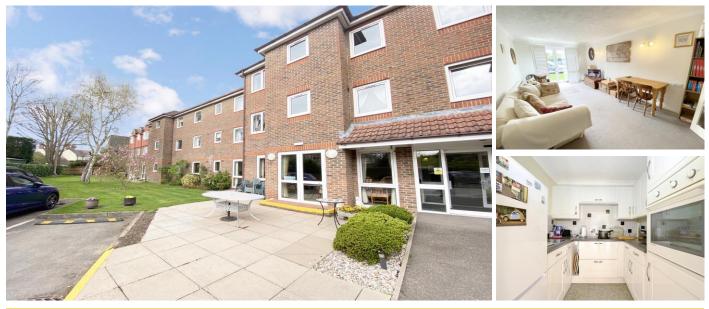

## **4 The Meads**

Green Lane, Windsor, Berkshire, SL4 3TP

**PRICE: £165,000** 

Lease: 125 years from 1991

## A ONE BEDROOM RETIREMENT APARTMENT LOCATED ON THE GROUND FLOOR

The Meads is conveniently situated to Windsor town centre which is a 15 minute walk, a new garage with a little Waitrose has been built close by along with a bus stop, motorways and railway station. The Meads was constructed by McCarthy & Stone (Developments) Ltd and comprises 39 properties arranged over 3 floors each served by lift. The Meads is conveniently situated for the town centre, motorways and railway station. The Development Manager can be contacted from various points within each property in the case of an emergency. For periods when the Development Manager is off duty there is a 24 hour emergency Appello call system. Each property comprises an entrance hall, lounge, kitchen, one or two bedrooms and bathroom. It is a condition of purchase that residents be over the age of 60 years, or in the event of a couple, one must be over the age of 60 years and the other over 55 years. Please speak to our Property Consultant if you require information regarding event fees that may apply to this property.

- Residents' lounge
- Minimum Age 60
- 24 hour emergency Appello call system
- Double glazing
- Communal car parking and garden area

For more details or to make an appointment to view, please contact Miss Kalise Bucknell MNAEA

- Guest Suite
- Development Manager
- Lift to all floors
- Lease: 125 years from 1991

Visit us at retirementhomesearch.co.uk RETIREMENT H•MESEARCH