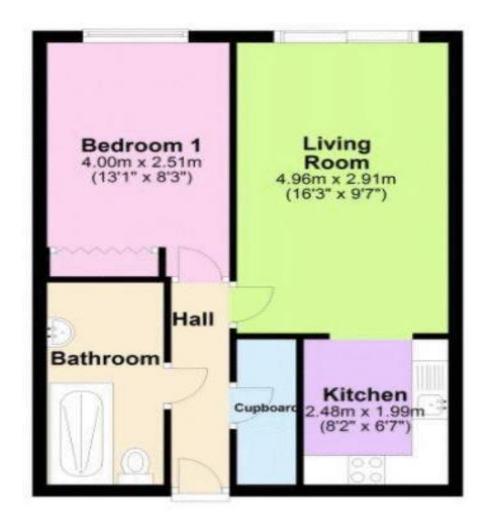

## Floor Plan

Approx. 41.7 sq. metres (449.1 sq. feet)

Retirement Homesearch, Queensway House, 11 Queensway, New Milton, Hampshire, BH25 5NR T: 0333 321 4060 F: 0333 321 4065 E: enquiries@retirementhomesearch.co.uk