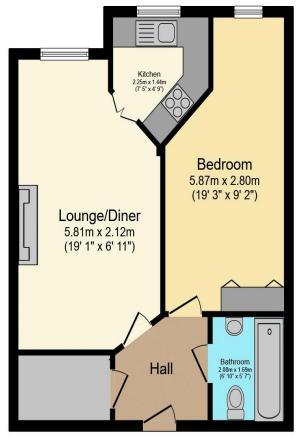

## Visit us at retirementhomesearch.co.uk

Total floor area 48.5 m² (522 sq.ft.) approx

This floor plan is for illustrative purposes only. It is not drawn to scale. Any measurements, floor areas (including any total floor area), openings and orientation are approximate. No details are guaranteed, they cannot be relied upon for any purpose and they do not form part of any agreement. No liability is taken for any error, omission or misstatement. A party must rely upon its own inspection(s). Powered by www.focalagent.com