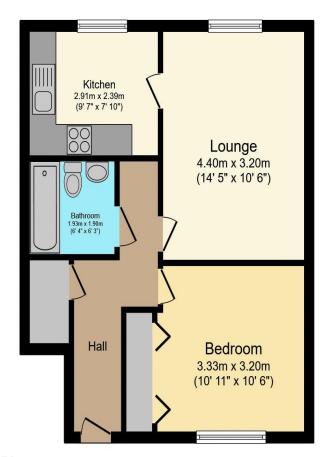

# Visit us at retirementhomesearch.co.uk

Total floor area 46.1 sq.m. (496 sq.ft.) approx

This floor plan is for illustrative purposes only. It is not drawn to scale. Any measurements, floor areas (including any total floor area), openings and orientation are approximate. No details are guaranteed, they cannot be relied upon for any purpose and they do not form part of any agreement. No liability is taken for any error, omission or misstatement. A party must rely upon its own inspection(s). Powered by www.focalagent.com