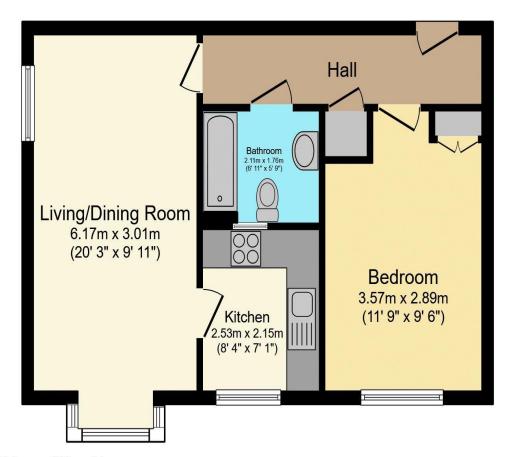

## Visit us at retirementhomesearch.co.uk

Total floor area 46.9 sq.m. (504 sq.ft.) approx

This floor plan is for illustrative purposes only. It is not drawn to scale. Any measurements, floor areas (including any total floor area), openings and orientation are approximate. No details are guaranteed, they cannot be relied upon for any purpose and they do not form part of any agreement. No liability is taken for any error, omission or misstatement. A party must rely upon its own inspection(s). Powered by www.focalagent.com