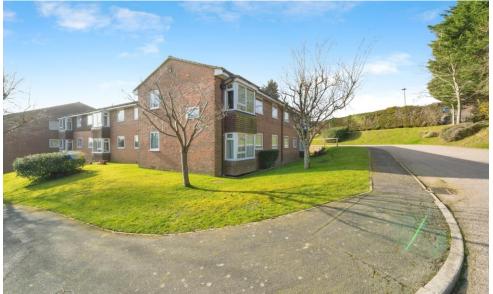

## **40 Davenport Park**

Gibraltar Rise, Heathfield, East Sussex, TN21 8LE

PRICE: Offers in the Region Of Lease: 139 years from 1986

£70,000 **Property Description:** 

A DUAL ASPECT ONE BEDROOM RETIREMENT APARTMENT LOCATED ON THE GROUND FLOOR WITH 100 YEARS LEFT ON THE LEASE Davenport Park was constructed by Rayford Properties and comprises 46 properties arranged over three blocks. One of the blocks has 2 levels and the others have 3 levels served by a lift. The Development Manager can be contacted from various points within each property in the case of an emergency. For periods when the Development Manager is off duty there is a 24 hour emergency Appello call system. Each property comprises an entrance hall, lounge, kitchen, one bedroom and bathroom. There is one and two bedroom flats. The property benefits from a well maintained communal garden and direct pedestrian access from the car park to Sainsburys. The communal areas have been recently refurbished and updated. It is a condition of purchase that residents be over the age of 60 years. Please speak to our Property Consultant if you require information regarding "Event Fees" that may apply to this property. This property also benefits from a lease extension