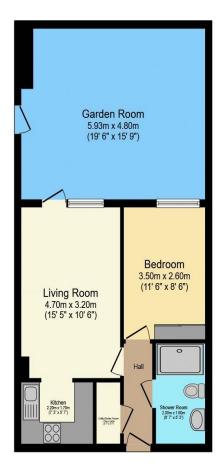

## Visit us at retirementhomesearch.co.uk

Total floor area 67.6 sq.m. (728 sq.ft.) approx

This floor plan is for illustrative purposes only. It is not drawn to scale. Any measurements, floor areas (including any total floor area), openings and orientation are approximate. No details are guaranteed, they cannot be relied upon for any purpose and they do not form part of any agreement. No liability is taken for any error, omission or misstatement. A party must rely upon its own inspection(s). Powered by www.focalagent.com