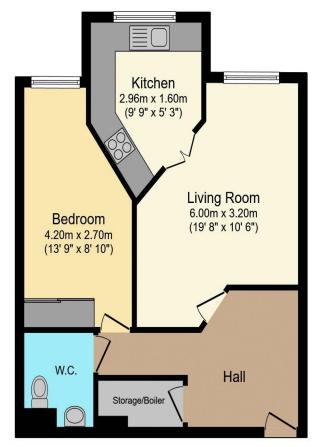

## Visit us at retirementhomesearch.co.uk

Total floor area 51.0 sq.m. (549 sq.ft.) approx

This floor plan is for illustrative purposes only. It is not drawn to scale. Any measurements, floor areas (including any total floor area), openings and orientation are approximate. No details are guaranteed, they cannot be relied upon for any purpose and they do not form part of any agreement. No liability is taken for any error, omission or misstatement. A party must rely upon its own inspection(s). Powered by www.focalagent.com