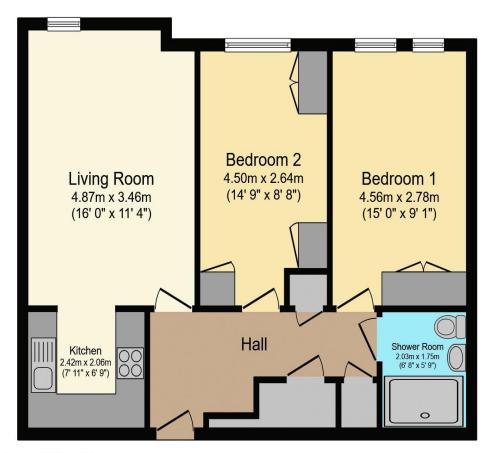

# Visit us at retirementhomesearch.co.uk

Total floor area 61.4 sq.m. (661 sq.ft.) approx

This floor plan is for illustrative purposes only. It is not drawn to scale. Any measurements, floor areas (including any total floor area), openings and orientation are approximate. No details are guaranteed, they cannot be relied upon for any purpose and they do not form part of any agreement. No liability is taken for any error, omission or misstatement. A party must rely upon its own inspection(s). Powered by www.focalagent.com