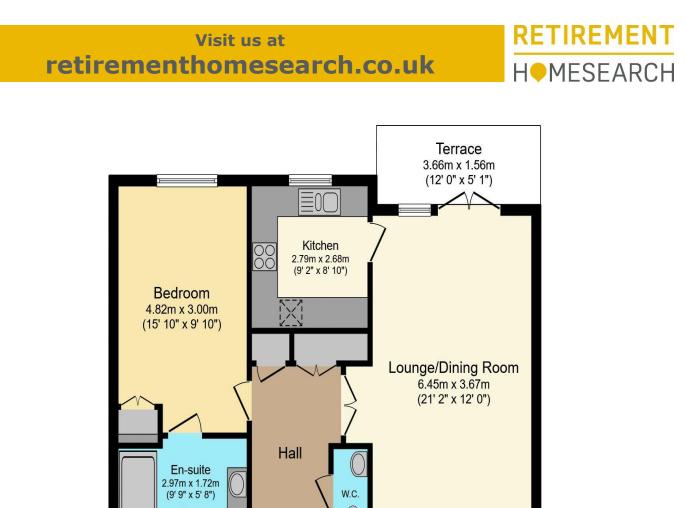

Ba

For more details or to make an appointment to view, please contact Miss Kalise Bucknell

Total floor area 63.9 sq.m. (688 sq.ft.) approx

0

This floor plan is for illustrative purposes only. It is not drawn to scale. Any measurements, floor areas (including any total floor area), openings and orientation are approximate. No details are guaranteed, they cannot be relied upon for any purpose and they do not form part of any agreement. No liability is taken for any error, omission or misstatement. A party must rely upon its own inspection(s). Powered by www.focalagent.com