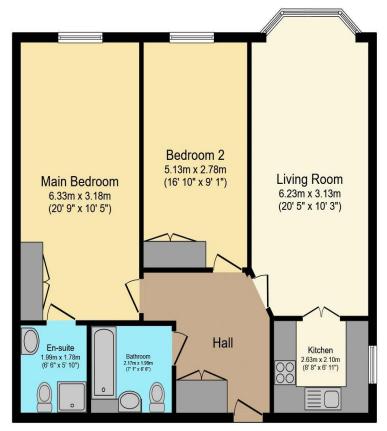

#### A TWO BEDROOM RETIREMENT APARTMENT LOCATED ON THE GROUND FLOOR

Chestnut Grange/Harding Place was constructed by David Wilson Homes in 2006 and comprises 44 properties. The Development Manager can be contacted from various points within each property in the case of an emergency. For periods when the Development Manager is off duty there is a 24 hour emergency Appello call system. Each property comprises an entrance hall, lounge, kitchen, one or two bedrooms (two beds have and ensuite) and bathroom. There is a Waitrose superstore nearby and the Development is in close proximity to Wokingham town centre. It is a condition of purchase that all residents be over the age of 55 years. Please speak to our Property Consultant if you require information regarding event fees that may apply to this property.

# Visit us at retirementhomesearch.co.uk

Total floor area 79.5 sq.m. (856 sq.ft.) approx

This floor plan is for illustrative purposes only. It is not drawn to scale. Any measurements, floor areas (including any total floor area), openings and orientation are approximate. No details are guaranteed, they cannot be relied upon for any purpose and they do not form part of any agreement. No liability is taken for any error, omission or misstatement. A party must rely upon its own inspection(s). Powered by www.focalagent.com