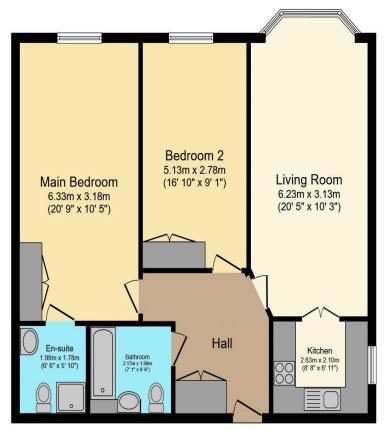

# Visit us at retirementhomesearch.co.uk

Total floor area 79.5 sq.m. (856 sq.ft.) approx

This floor plan is for illustrative purposes only. It is not drawn to scale. Any measurements, floor areas (including any total floor area), openings and orientation are approximate. No details are guaranteed, they cannot be relied upon for any purpose and they do not form part of any agreement. No liability is taken for any error, omission or misstatement. A party must rely upon its own inspection(s). Powered by www.focalagent.com