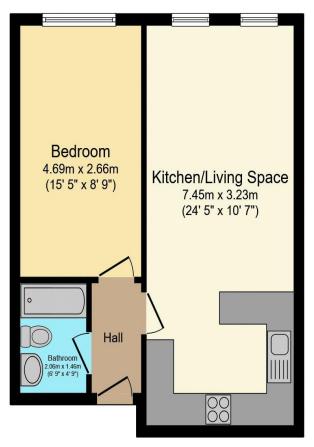

## Visit us at retirementhomesearch.co.uk

Total floor area 43.0 m<sup>2</sup> (463 sq.ft.) approx

This floor plan is for illustrative purposes only. It is not drawn to scale. Any measurements, floor areas (including any total floor area), openings and orientation are approximate. No details are guaranteed, they cannot be relied upon for any purpose and they do not form part of any agreement. No liability is taken for any error, omission or misstatement. A party must rely upon its own inspection(s). Powered by www.focalagent.com