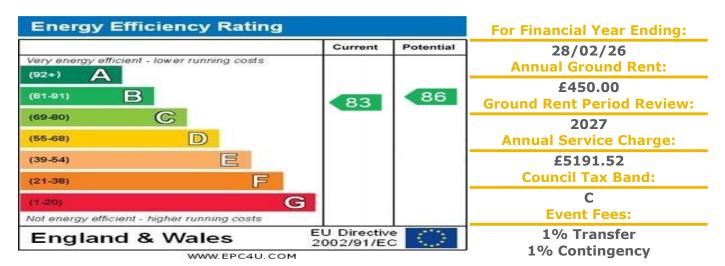

## **Property Description:**

A TWO BEDROOM RETIREMENT APARTMENT LOCATED ON THE SECOND FLOOR WITH PARK VIEWS CONTAINING A JULIETTE BALCONY AND MAIN BALCONY

Fairholme Court was constructed by McCarthy & Stone (Developments) Ltd and comprises 33 properties arranged over 3 floors each served by lift. The Development Manager can be contacted from various points within each property in the case of an emergency. For periods when the Development Manager is off duty there is a 24-hour emergency Appello call system. Each property comprises an entrance hall, lounge, kitchen, one or two bedrooms and bathroom. It is a condition of purchase that residents be over the age of 60 years, or in the event of a couple, one must be over the age of 60 years and the other over 55 years. Please speak to our Property Consultant if you require information regarding 'Event Fees' that may apply to this property.