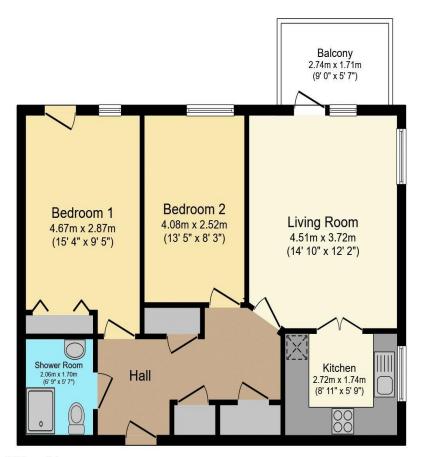

## **Property Description:**

A TWO BEDROOM RETIREMENT APARTMENT LOCATED ON THE SECOND FLOOR WITH PARK VIEWS CONTAINING A JULIETTE BALCONY AND MAIN BALCONY

Fairholme Court was constructed by McCarthy & Stone (Developments) Ltd and comprises 33 properties arranged over 3 floors each served by lift. The Development Manager can be contacted from various points within each property in the case of an emergency. For periods when the Development Manager is off duty there is a 24-hour emergency Appello call system. Each property comprises an entrance hall, lounge, kitchen, one or two bedrooms and bathroom. It is a condition of purchase that residents be over the age of 60 years, or in the event of a couple, one must be over the age of 60 years and the other over 55 years. Please speak to our Property Consultant if you require information regarding 'Event Fees' that may apply to this property.

## Visit us at retirementhomesearch.co.uk

Total floor area 63.6 sq.m. (684 sq.ft.) approx

This floor plan is for illustrative purposes only. It is not drawn to scale. Any measurements, floor areas (including any total floor area), openings and orientation are approximate. No details are guaranteed, they cannot be relied upon for any purpose and they do not form part of any agreement. No liability is taken for any error, omission or misstatement. A party must rely upon its own inspection(s). Powered by www.focalagent.com