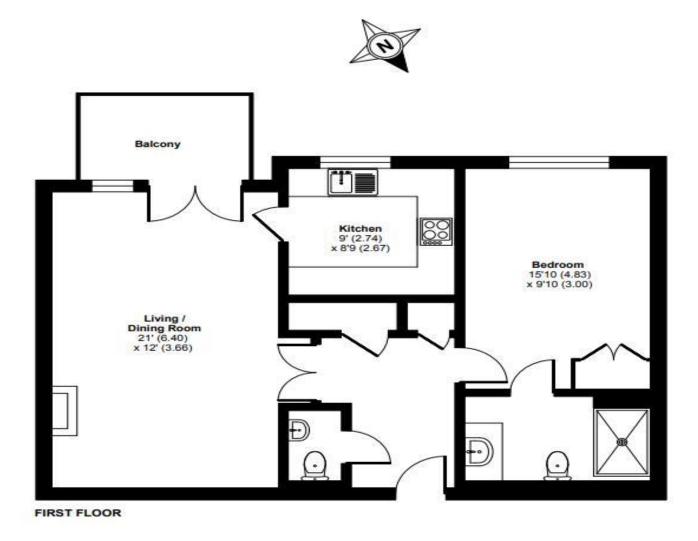

## 39 Keble Court (A)

Redfields Lane, Fleet, Hampshire, GU52 0AE

Lease: 125 years from 2018 PRICE: £275,000

#### A ONE BEDROOM RETIREMENT APARTMENT LOCATED ON THE FIRST FLOOR WITH A BALCONY OVERLOOKING THE CENTRAL GARDENS

Keble Court is a purpose built development built and managed by Anchor for active retired people. The properties are finished to an exceptionally high standard with spacious design, Neff integrated appliances, underfloor heating and are set around landscaped grounds. Located in the charming village of Church Crookham Keble Court residents enjoy a real sense of community supported by the services of an Estates Team. A range of activities are on offer and the scheme benefits from a cafe, hair salon, treatment room and guest suite. Keble Court is just a short walk to local shops and close to a dedicated bus route into Fleet and Farnham. It is a condition of purchase that residents be over the age of 60 years if female or 65 if male. Please speak to our Property Consultant if you require information regarding 'Event Fees' that may apply to this property.