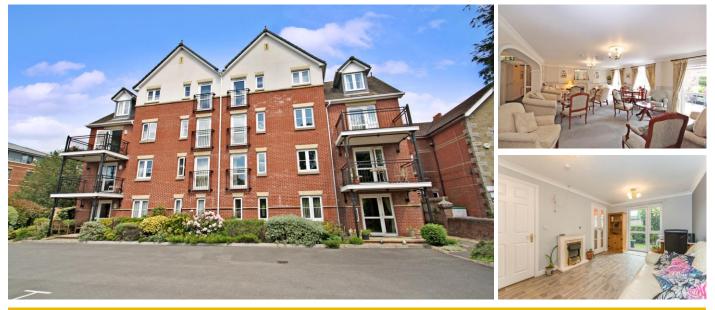

## **7 Fairholme Court**

Archers Road, Eastleigh, Hampshire, SO50 9PP

**PRICE: £150,000** 

Lease: 125 years from 2004

## A SECLUDED ONE BEDROOM GROUND FLOOR RETIREMENT APARTMENT WITH DIRECT ACCESS ONTO PRIVATE PATIO/COMMUNAL GARDENS

Fairholme Court was constructed by McCarthy & Stone (Developments) Ltd and comprises
33 properties arranged over 3 floors each served by lift. The Development Manager can be contacted from various points within each property in the case of an emergency. For periods when the Development Manager is off duty there is a 24 hour emergency Appello call system. Each property comprises an entrance hall, lounge, kitchen, one or two bedrooms and bathroom. It is a condition of purchase that residents be over the age of 60 years, or in the event of a couple, one must be over the age of 60 years and the other over 55 years. Please speak to our Property Consultant if you require information regarding 'Event Fees' that may apply to this property.

- Residents' lounge
- Camera entry system (linked to TV)
- 24 hour Emergency Appello call system
- Car park on site
- Minimum Age 60

- Guest Suite and Communal Laundry facilities
- Development Manager
- Lift to all floors
- 125 years from 2004