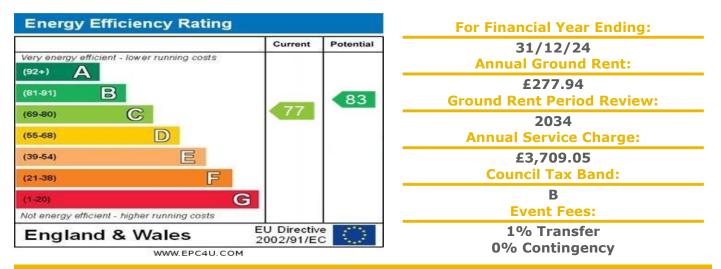

## 27 Freshbrook Road, Lancing, West Sussex, BN15 8DS

**PRICE: £69,950** 

Lease: 99 years from 1989