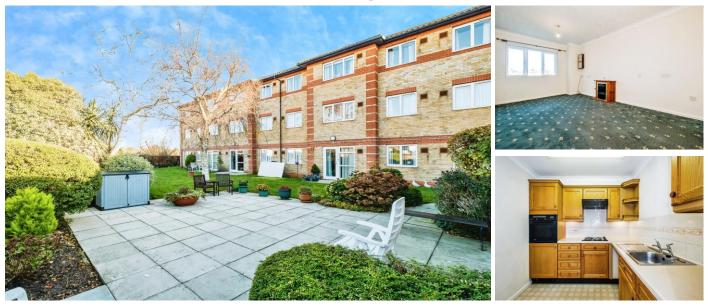

## **Property Description:**

A ONE BEDROOM RETIREMENT APARTMENT LOCATED ON THE FIRST FLOOR Amberley Court was constructed by Anglia Secure Homes and comprises 38 properties arranged over 3 floors each served by lift. The Development Manager can be contacted from various points within each property in the case of an emergency. For periods when the Development Manager is off duty there is a 24 hour emergency Appello call system. Each property comprises an entrance hall, lounge, kitchen, one or two bedrooms and bathroom. It is a condition of purchase that residents be over the age of 65 years if male, over 60 years if female, or over 55 years if a spouse. Please speak to our Property Consultant if you require information regarding 'Event Fees' that may apply to this property.

- Residents' lounge
- Communal Laundry
- 24 hour emergency Appello call system
- Hairdressing / Chiropody Salon
- Communal Satellite Dish (additional fees apply)
- Lift to all floors and Guest Suite
- Visiting Development Manager
- Minimum Age 60
- Lease 99 years from 1989