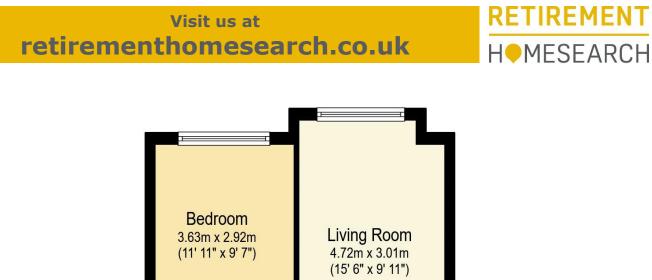

For more details or to make an appointment to view, please contact Miss Kalise Bucknell

 Bathroom

 227m x 1.72m

 (7 5' x 5' 8')

Total floor area 41.6 sq.m. (448 sq.ft.) approx

This floor plan is for illustrative purposes only. It is not drawn to scale. Any measurements, floor areas (including any total floor area), openings and orientation are approximate. No details are guaranteed, they cannot be relied upon for any purpose and they do not form part of any agreement. No liability is taken for any error, omission or misstatement. A party must rely upon its own inspection(s). Powered by www.focalagent.com