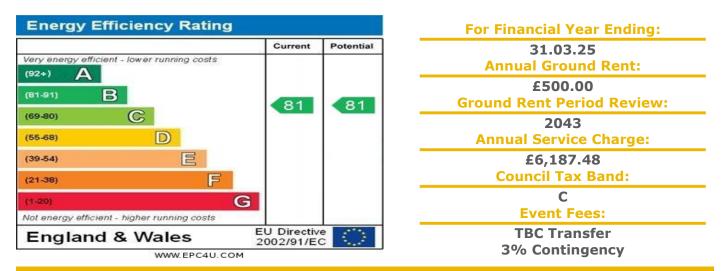

- Balcony with Garden Views
- Landscaped Communal Gardens
- Services of onsite Estates Team
- Care and Support Packages Available
- Parking (charges) & Coffee Shop
- Minimum age 60 and 65 (female and male)
- Landscaped Communal Gardens
- Treatment Room & Hairdressers
- Annual service charge £6,187.48 Annual ground rent: £500.00