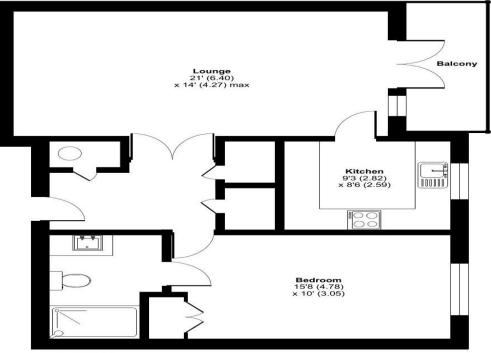

## Redfields Lane, Church Crookham, Fleet, GU52

Approximate Area = 688 sq ft / 63.9 sq m For identification only - Not to scale

SECOND FLOOR

Certified Property Measurement Standards incorporating International Property Measurement Standards (IPMS2 Residential). © mchecom 2022, Produced for Anotor. REF: 1145694