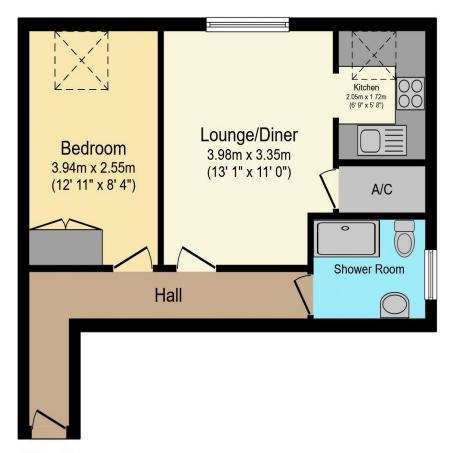

## Visit us at retirementhomesearch.co.uk

Total floor area 39.3 sq.m. (423 sq.ft.) approx

This floor plan is for illustrative purposes only. It is not drawn to scale. Any measurements, floor areas (including any total floor area), openings and orientation are approximate. No details are guaranteed, they cannot be relied upon for any purpose and they do not form part of any agreement. No liability is taken for any error, omission or misstatement. A party must rely upon its own inspection(s). Powered by www.focalagent.com