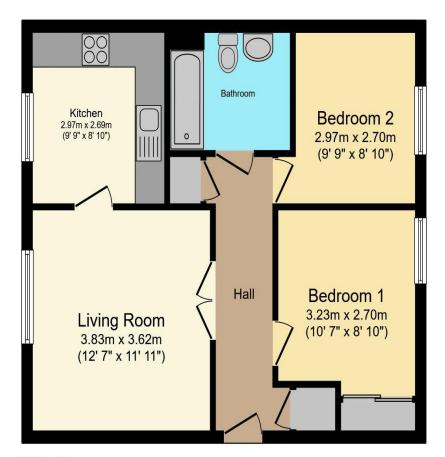

# Visit us at retirementhomesearch.co.uk

Total floor area 53.7 sq.m. (578 sq.ft.) approx

This floor plan is for illustrative purposes only. It is not drawn to scale. Any measurements, floor areas (including any total floor area), openings and orientation are approximate. No details are guaranteed, they cannot be relied upon for any purpose and they do not form part of any agreement. No liability is taken for any error, omission or misstatement. A party must rely upon its own inspection(s). Powered by www.focalagent.com