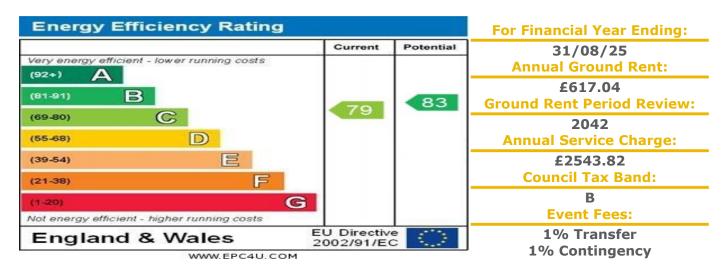

## **57 Moresby Court**

Westbury Road, Fareham, Hampshire, PO16 7US

PRICE: Offers in the Region Of Lease: 125 years from 1998

£125,000

**Property Description:** 