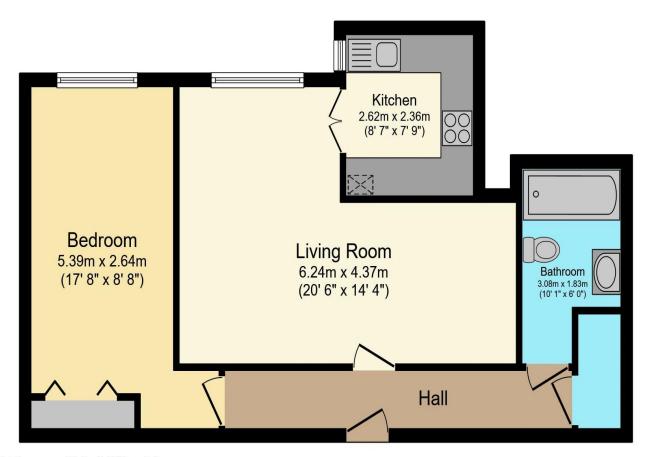

## Visit us at retirementhomesearch.co.uk

Total floor area 56.8 m<sup>2</sup> (611 sq.ft.) approx

This floor plan is for illustrative purposes only. It is not drawn to scale. Any measurements, floor areas (including any total floor area), openings and orientation are approximate. No details are guaranteed, they cannot be relied upon for any purpose and they do not form part of any agreement. No liability is taken for any error, omission or misstatement. A party must rely upon its own inspection(s). Powered by www.focalagent.com