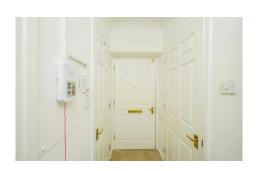

#### **ENTRANCE HALL**

With illuminated light switch. Power point. Ceiling light point. Main door entry security system. Airing cupboard housing insulated hot water cylinder and shelving.