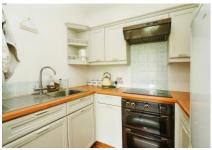

#### **KITCHEN**

Tiled and fitted with a range of wall and base units. Stainless steel sink unit with single drainer. Cooker. Extractor fan. Fridge/freezer.