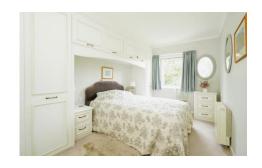

#### **BEDROOM**

Built in wardrobe with folding mirror doors, hanging rail and shelf above. Illuminated light switch. Electric storage heater. Power points. Wall light points. Emergency pull cord.