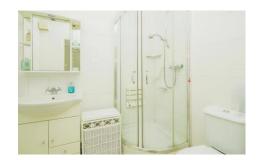

#### **SHOWER ROOM**

Tiled and fitted shower with seat and fitted rail. WC with low level flush. Vanity unit. Emergency push button. Strip light. Extractor fan. Wall mounted electric heater. Heated towel rail.