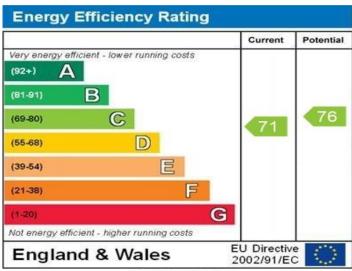

#### **Energy Performance Certificate:**

WWW.EPC4U.COM

For Financial Year Ending: 1/3/25

Annual Ground Rent: £553.88 Ground Rent Period Review: 2032

Annual Service Charge: £2,898.31 Council Tax Band: D

> Event Fees: 1% Transfer 0% Contingency