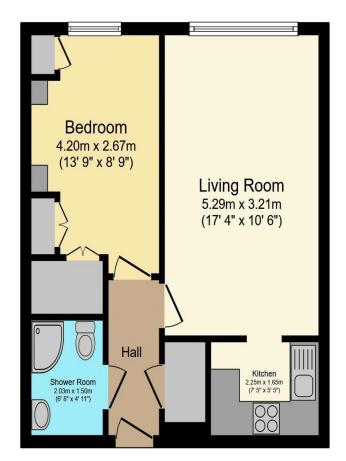

#### Floorplan:

Total floor area 42.1 m<sup>2</sup> (453 sq.ft.) approx

This floor plan is for illustrative purposes only. It is not drawn to scale. Any measurements, floor areas (including any total floor area), openings and orientation are approximate. No details are guaranteed, they cannot be relied upon for any purpose and they do not form part of any agreement. No liability is taken for any error, omission or misstatement. A party must rely upon its own inspection(s). Powered by www.focalagent.com