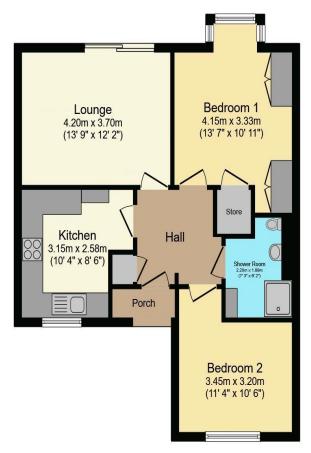

# Visit us at retirementhomesearch.co.uk

Total floor area 58.3 m² (628 sq.ft.) approx

This floor plan is for illustrative purposes only. It is not drawn to scale. Any measurements, floor areas (including any total floor area), openings and orientation are approximate. No details are guaranteed, they cannot be relied upon for any purpose and they do not form part of any agreement. No liability is taken for any error, omission or misstatement. A party must rely upon its own inspection(s). Powered by www.focalagent.com