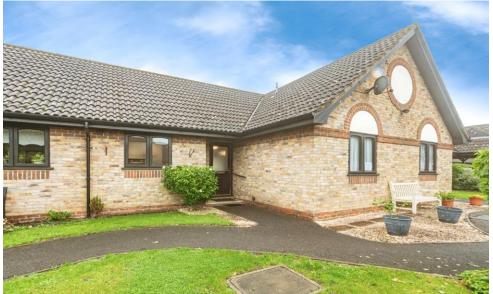

## 18 The Maltings

Off Wheelers Green Way, Newbury, Berkshire, RG19 4YB

PRICE: £320,000

**FREEHOLD** 

#### \*\*\*FULLY REFURBISHED THROUGHOUT\*\*\* A TWO BEDROOM RETIREMENT TERRACED BUNGALOW

The Maltings comprises 25 bungalows and 8 apartments. The Development Manager can be contacted from various points within each property in the case of an emergency. For periods when the Development Manager is off duty there is a 24 hour emergency Appello call system. Each property comprises an entrance hall, lounge, kitchen, two bedrooms and a bathroom. It is a condition of purchase that residents be over the age of 50 years. The Maltings is located within close proximity to shops, including chemist doctors surgery and church. The Thatcham Railway Station is also nearby. Please speak to our Property Consultant if you require information regarding event fees that may apply to this property.

Ready to move in - Fully refurbished/modernised throughout FREEHOLD Accessible to Local Shops and Bus Route Residents' Lounge & Communal Garden Minimum Age 50

Communal covered parking 24 hour emergency Appello call system Development Manager Service Charge £3,437.81 Ground Rent N/A