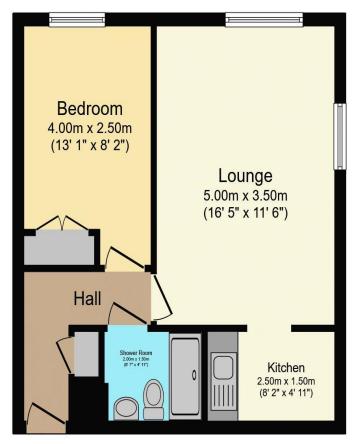

## Visit us at retirementhomesearch.co.uk

Total floor area 40.3 m<sup>2</sup> (433 sq.ft.) approx

This floor plan is for illustrative purposes only. It is not drawn to scale. Any measurements, floor areas (including any total floor area), openings and orientation are approximate. No details are guaranteed, they cannot be relied upon for any purpose and they do not form part of any agreement. No liability is taken for any error, omission or misstatement. A party must rely upon its own inspection(s). Powered by www.focalagent.com