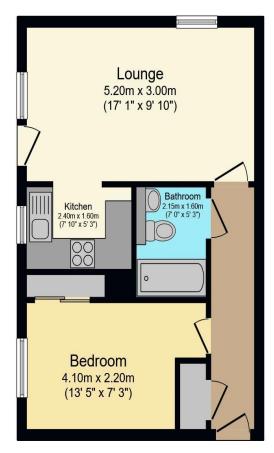

# Visit us at retirementhomesearch.co.uk

Total floor area 40.6 m² (437 sq.ft.) approx

This floor plan is for illustrative purposes only. It is not drawn to scale. Any measurements, floor areas (including any total floor area), openings and orientation are approximate. No details are guaranteed, they cannot be relied upon for any purpose and they do not form part of any agreement. No liability is taken for any error, omission or misstatement. A party must rely upon its own inspection(s). Powered by www.focalagent.com