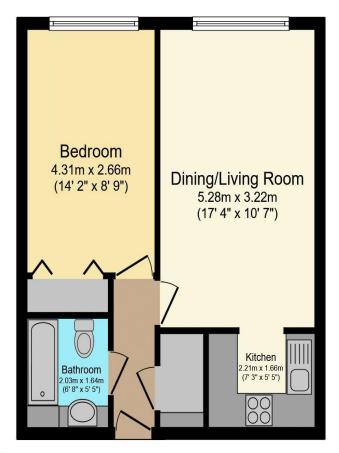

# Visit us at retirementhomesearch.co.uk

Total floor area 42.1 m<sup>2</sup> (453 sq.ft.) approx

This floor plan is for illustrative purposes only. It is not drawn to scale. Any measurements, floor areas (including any total floor area), openings and orientation are approximate. No details are guaranteed, they cannot be relied upon for any purpose and they do not form part of any agreement. No liability is taken for any error, omission or misstatement. A party must rely upon its own inspection(s). Powered by www.focalagent.com