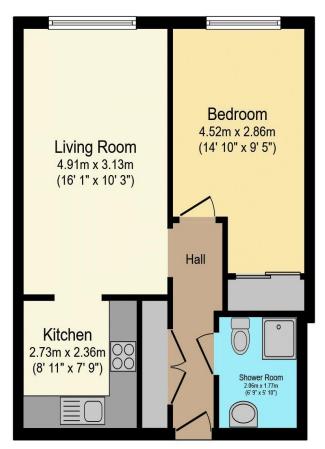

# Visit us at retirementhomesearch.co.uk

Total floor area 44.5 m<sup>2</sup> (479 sq.ft.) approx

This floor plan is for illustrative purposes only. It is not drawn to scale. Any measurements, floor areas (including any total floor area), openings and orientation are approximate. No details are guaranteed, they cannot be relied upon for any purpose and they do not form part of any agreement. No liability is taken for any error, omission or misstatement. A party must rely upon its own inspection(s). Powered by www.focalagent.com