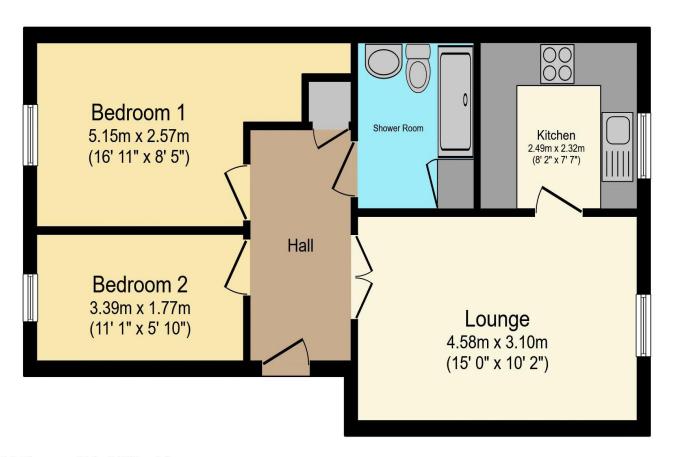

# Visit us at retirementhomesearch.co.uk

Total floor area 47.5 m<sup>2</sup> (511 sq.ft.) approx

This floor plan is for illustrative purposes only. It is not drawn to scale. Any measurements, floor areas (including any total floor area), openings and orientation are approximate. No details are guaranteed, they cannot be relied upon for any purpose and they do not form part of any agreement. No liability is taken for any error, omission or misstatement. A party must rely upon its own inspection(s). Powered by www.focalagent.com