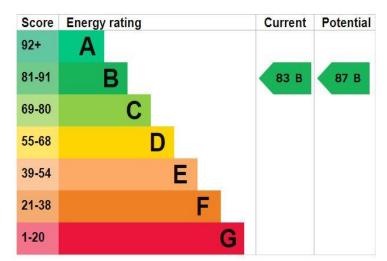

#### For Financial Year Ending:

30/08/2025

**Annual Ground Rent:** 

£597.72

**Ground Rent Period Review:** 

2032

**Annual Service Charge:** 

£5,242.34