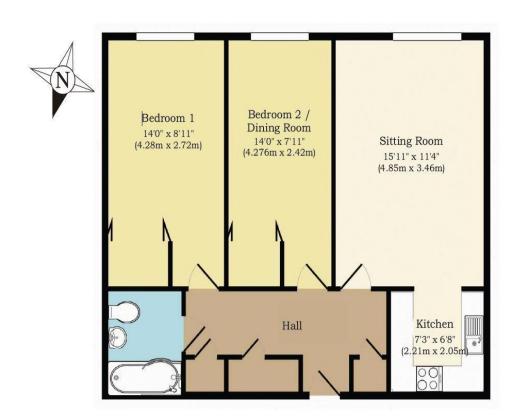

#### APPROX. GROSS INTERNAL FLOOR AREA 682 SQ FT / 63.3 SQM

Whilst every attempt has been made to ensure the accuracy of the floor plans contained here, measurements of doors, windows and rooms are approximate and no responsibility is taken for any error, omission or mis-statement. These plans are for identification purposes only and are not drawn to scale.