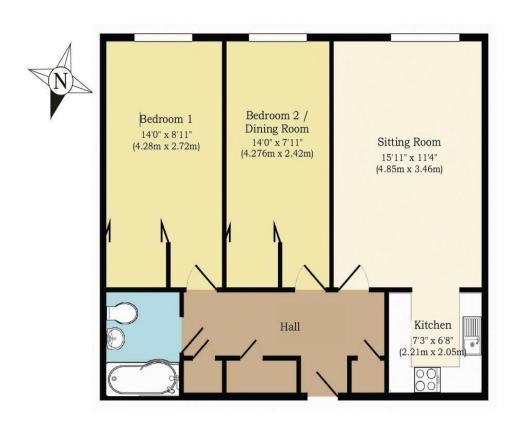

#### APPROX. GROSS INTERNAL FLOOR AREA 682 SQ FT / 63.3 SQM

Whilst every attempt has been made to ensure the accuracy of the floor plans contained here, measurements of doors, windows and rooms are approximate and no responsibility is taken for any error, omission or mis-statement. These plans are for identification purposes only and are not drawn to scale.