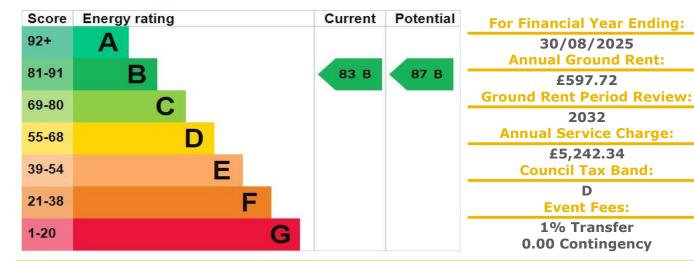

#### A TWO BEDROOM RETIREMENT APARTMENT SITUATED ON THE SECOND FLOOR **OVERLOOKING THE RIVER**

Riverside Court was constructed by McCarthy & Stone (Developments) Ltd and comprises 30 properties arranged over 4 floors each served by lift. The Development Manager can be contacted from various points within each property in the case of an emergency. For periods when the Development Manager is off duty there is a 24 hour emergency Appello call system. Each property comprises an entrance hall, lounge, kitchen, one or two bedrooms and bathroom. It is a condition of purchase that residents be over the age of 60 years, or in the event of a couple, one must be over the age of 60 years and the other over 55 years. Bus Service to local shops and supermarkets and local station with trains to London. Please speak to our Property Consultant if you require information regarding 'Event Fees' that may apply to this property.