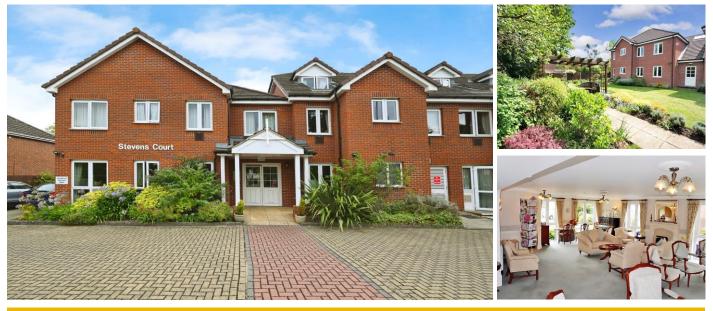

## **1 Stevens Court**

405-411 Reading Road, Wokingham, Berkshire, RG41 5GU

PRICE: Offers in the Region Of Lease: 125 years from 2005 £135,000 Property Description:

## A GROUND FLOOR ONE BEDROOM RETIREMENT APARTMENT

Stevens Court was constructed by McCarthy & Stone (Developments) Ltd and comprises 35 properties arranged over 3 floors each served by lift. The Development Manager can be contacted from various points within each property in the case of an emergency. For periods when the Development Manager is off duty there is a 24 hour emergency Appello call system. Each property comprises an entrance hall, lounge, kitchen, one or two bedrooms and bathroom. It is a condition of purchase that residents be over the age of 60 years, or in the event of a couple, one must be over the age of 60 years and the other 55 years. Local Amenities nearby include GP Practices, Dentist, Supermarket with Dispensing Pharmacy, Hairdresser, Barber, Restaurants, Takeaways and many other facilities. Bus Routes and Railway Station giving access to larger towns. Please speak to our Property Consultant if you require information regarding event fees that may apply to this property.

- Residents' lounge and Communal Gardens
- Minimum Age 60
- 24 hour emergency Appello call system
- Security entry system
- Communal Laundry room

- Guest Suite & Lift to all floors
- Development Manager
- Service Charge £3831.62 Ground Rent £395.00
- Lease 125 years from 2005