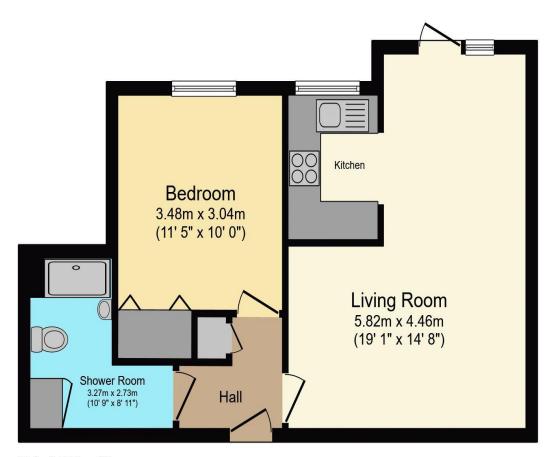

# Visit us at retirementhomesearch.co.uk

Total floor area 45.4 m² (489 sq.ft.) approx

This floor plan is for illustrative purposes only. It is not drawn to scale. Any measurements, floor areas (including any total floor area), openings and orientation are approximate. No details are guaranteed, they cannot be relied upon for any purpose and they do not form part of any agreement. No liability is taken for any error, omission or misstatement. A party must rely upon its own inspection(s). Powered by www.focalagent.com