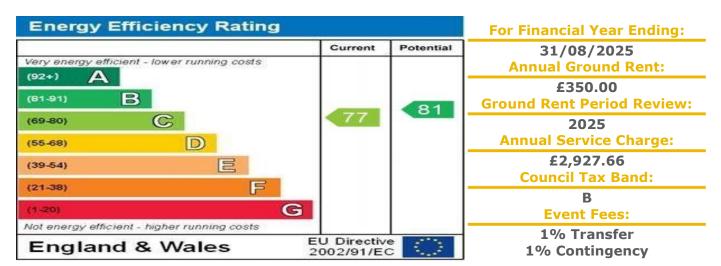

- Residents' lounge
- Communal Laundry
- 24 hour emergency Appello call system
- **UPVC** Double glazing
- Development Manager

- Guest Suite & Lift to all floors
- Minimum Age 60
- Service Charge £2,927.66 Ground Rent £350.00
- Lease: 125 years from 2002