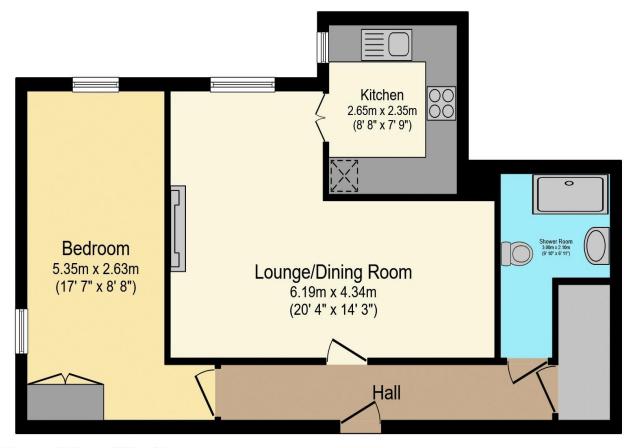

# Visit us at retirementhomesearch.co.uk

Total floor area 58.2 sq.m. (626 sq.ft.) approx

This floor plan is for illustrative purposes only. It is not drawn to scale. Any measurements, floor areas (including any total floor area), openings and orientation are approximate. No details are guaranteed, they cannot be relied upon for any purpose and they do not form part of any agreement. No liability is taken for any error, omission or misstatement. A party must rely upon its own inspection(s). Powered by www.focalagent.com