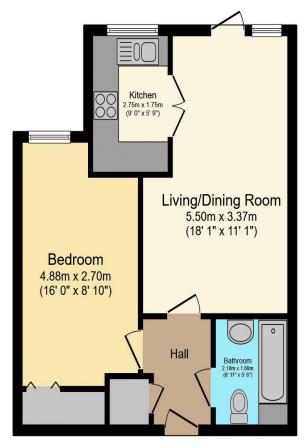

## Visit us at retirementhomesearch.co.uk

Total floor area 44.1 m<sup>2</sup> (474 sq.ft.) approx

This floor plan is for illustrative purposes only. It is not drawn to scale. Any measurements, floor areas (including any total floor area), openings and orientation are approximate. No details are guaranteed, they cannot be relied upon for any purpose and they do not form part of any agreement. No liability is taken for any error, omission or misstatement. A party must rely upon its own inspection(s). Powered by www.focalagent.com