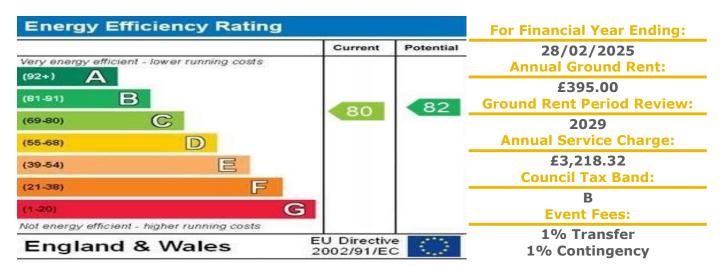

- Residents' lounge & Development Manager
- Minimum Age 60
- 24 hour emergency Appello call system
- Communal Gardens and Buggy Store
- Door Entry System (linked to TV video system)
- Communal Laundry facilities and a Guest Suite
- Lift to all floors
- Service Charge £3218.32 Ground Rent £395.00
- Lease 125 years from 2006