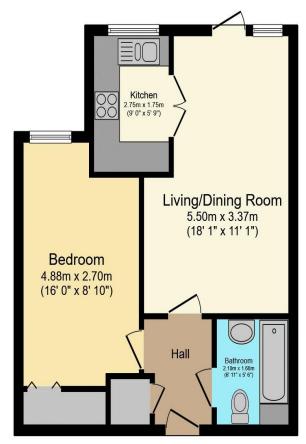

## Visit us at retirementhomesearch.co.uk

Total floor area 44.1 m<sup>2</sup> (474 sq.ft.) approx

This floor plan is for illustrative purposes only. It is not drawn to scale. Any measurements, floor areas (including any total floor area), openings and orientation are approximate. No details are guaranteed, they cannot be relied upon for any purpose and they do not form part of any agreement. No liability is taken for any error, omission or misstatement. A party must rely upon its own inspection(s). Powered by www.focalagent.com