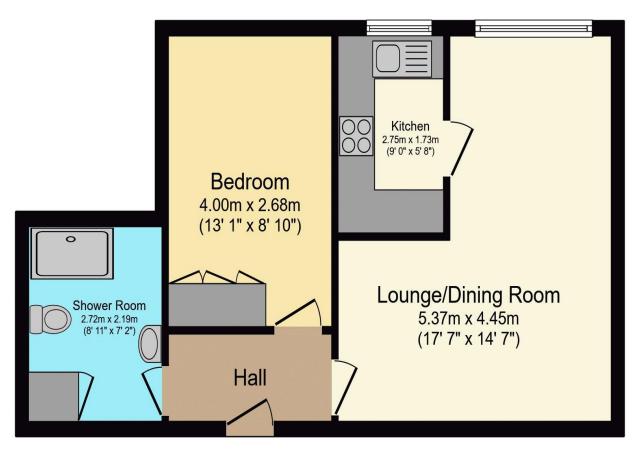

# Visit us at retirementhomesearch.co.uk

Total floor area 45.3 m<sup>2</sup> (487 sq.ft.) approx

This floor plan is for illustrative purposes only. It is not drawn to scale. Any measurements, floor areas (including any total floor area), openings and orientation are approximate. No details are guaranteed, they cannot be relied upon for any purpose and they do not form part of any agreement. No liability is taken for any error, omission or misstatement. A party must rely upon its own inspection(s). Powered by www.focalagent.com