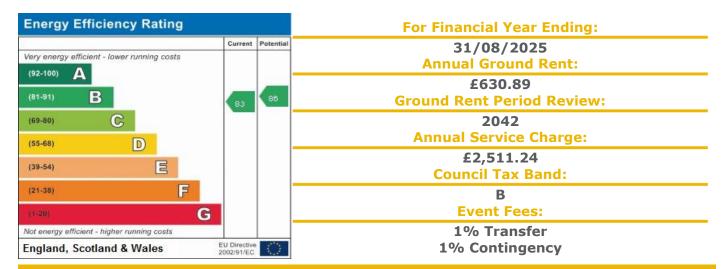

## **30 Spencer Court**

Britannia Road, Banbury, Oxfordshire, OX16 5EY

PRICE: £60,000

Lease: 125 years from 1999

#### A FIRST FLOOR ONE BEDROOM RETIREMENT APARTMENT

Spencer Court is conveniently located within walking distance to the local high street with a range of shops. A shopping centre is being developed nearby. Bus stop within walking distance along with a Morrison's across the street which is a full size supermarket. Spencer Court was constructed by McCarthy & Stone (Developments) Ltd and comprises 75 properties arranged over 4 floors each served by lift. The Development Manager can be contacted from various points within each property in the case of an emergency. For periods when the Development Manager is off duty there is a 24 hour emergency Appello call system. Each property comprises an entrance hall, lounge, kitchen, one or two bedrooms and bathroom. It is a condition of purchase that residents be over the age of 60 years, or in the event of a couple, one must be over the age of 60 years and the other over 55 years. Please speak to our Property Consultant if you require information regarding "Event Fees" that may apply to this property.