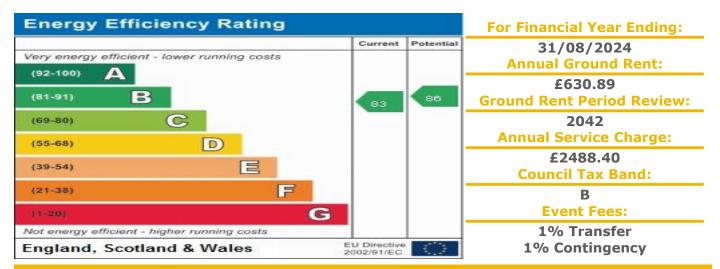

## Britannia Road, Banbury, Oxfordshire, OX16 5EY

**PRICE: £79,950** 

Lease: 125 years from 1999