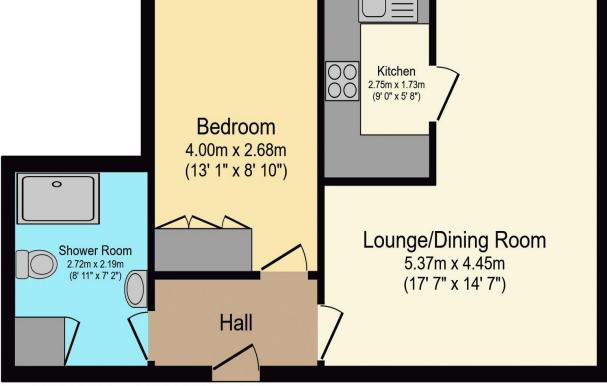

01425 632291 💙 millie.carla@retirementhomesearch.co.uk

Visit us at retirementhomesearch.co.uk

RETIREMENT

Total floor area 45.3 m<sup>2</sup> (487 sq.ft.) approx

This floor plan is for illustrative purposes only. It is not drawn to scale. Any measurements, floor areas (including any total floor area), openings and orientation are approximate. No details are guaranteed, they cannot be relied upon for any purpose and they do not form part of any agreement. No liability is taken for any error, omission or misstatement. A party must rely upon its own inspection(s). Powered by www.focalagent.com