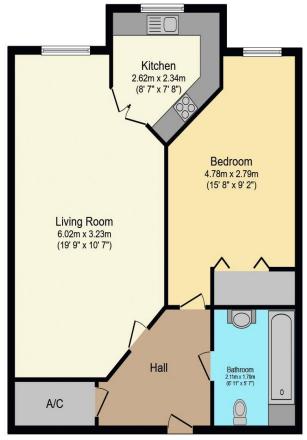

## Visit us at retirementhomesearch.co.uk

Total floor area 87.9 sq.m. (946 sq.ft.) approx

This floor plan is for illustrative purposes only. It is not drawn to scale. Any measurements, floor areas (including any total floor area), openings and orientation are approximate. No details are guaranteed, they cannot be relied upon for any purpose and they do not form part of any agreement. No liability is taken for any error, omission or misstatement. A party must rely upon its own inspection(s). Powered by www.focalagent.com