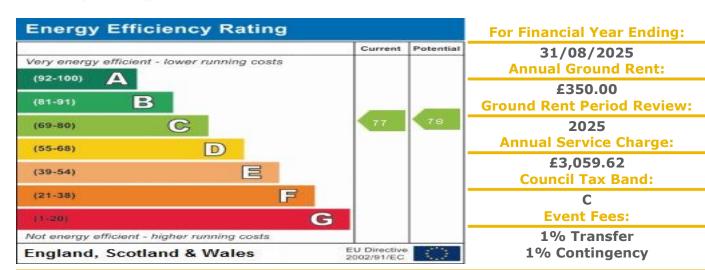

## A ONE BEDROOM RETIREMENT APARTMENT LOCATED ON THE FIRST FLOOR -**FURNITURE AND FIXTURES/FITTINGS INCLUDED**

Goddard Court was constructed by McCarthy & Stone (Developments) Ltd and comprises 35 properties arranged over 3 floors each served by lift. The Development Manager can be contacted from various points within each property in the case of an emergency. For periods when the Development Manager is off duty there is a 24 hour emergency Appello call system. Each property comprises an entrance hall, lounge, kitchen, one or two bedrooms and bathroom. It is a condition of purchase that residents be over the age of 60 years or in the case of a couple one must be over 60 and the other can be over 55 years. Please speak to our Property Consultant if you require information regarding event fees that may apply to this property.