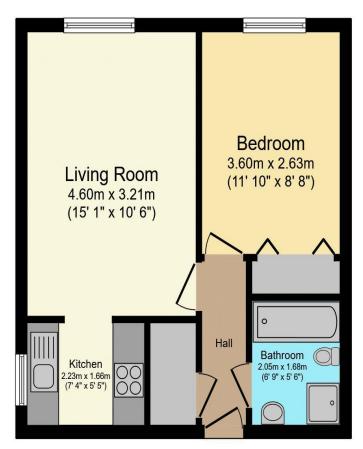

# Visit us at retirementhomesearch.co.uk

Total floor area 37.8 m<sup>2</sup> (407 sq.ft.) approx

This floor plan is for illustrative purposes only. It is not drawn to scale. Any measurements, floor areas (including any total floor area), openings and orientation are approximate. No details are guaranteed, they cannot be relied upon for any purpose and they do not form part of any agreement. No liability is taken for any error, omission or misstatement. A party must rely upon its own inspection(s). Powered by www.focalagent.com