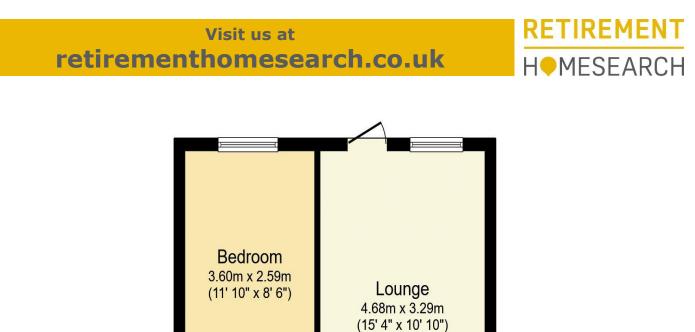

For more details or to make an appointment to view, please contact Miss Kalise Bucknell MNAEA

Total floor area 38.5 m² (415 sq.ft.) approx

This floor plan is for illustrative purposes only. It is not drawn to scale. Any measurements, floor areas (including any total floor area), openings and orientation are approximate. No details are guaranteed, they cannot be relied upon for any purpose and they do not form part of any agreement. No liability is taken for any error, omission or misstatement. A party must rely upon its own inspection(s). Powered by www.focalagent.com

ЭC

ÓC

Kitchen

2.29m x 1.66m

(7' 6" x 5' 5")

Hall

Bathroom

Retirement Homesearch, Queensway House, 11 Queensway, New Milton, Hampshire, BH25 5NR T: 0333 321 4060 F: 0333 321 4065 E: enquiries@retirementhomesearch.co.uk