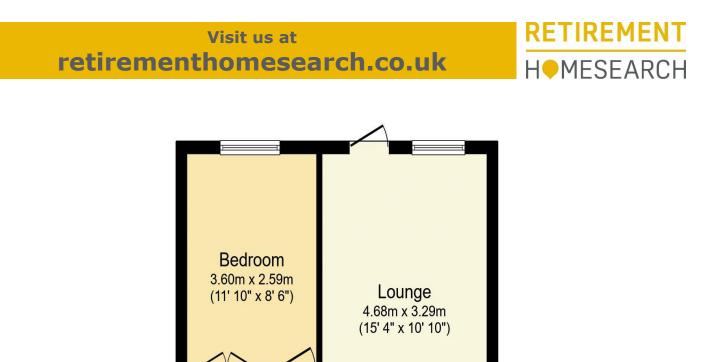

For more details or to make an appointment to view, please contact Millie & Carla

Total floor area 38.5 m² (415 sq.ft.) approx

This floor plan is for illustrative purposes only. It is not drawn to scale. Any measurements, floor areas (including any total floor area), openings and orientation are approximate. No details are guaranteed, they cannot be relied upon for any purpose and they do not form part of any agreement. No liability is taken for any error, omission or misstatement. A party must rely upon its own inspection(s). Powered by www.focalagent.com

ЭC

ÓC

Kitchen

2.29m x 1.66m

(7' 6" x 5' 5")

Hall

Bathroom

Retirement Homesearch, Queensway House, 11 Queensway, New Milton, Hampshire, BH25 5NR T: 0333 321 4060 F: 0333 321 4065 E: enguiries@retirementhomesearch.co.uk