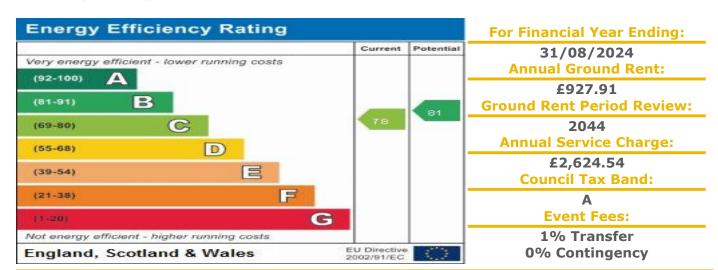

## **15 Homerise House**

Hyde Street, Winchester, Hampshire, SO23 7HA

PRICE: £75,000

Lease: 99 years from 1981