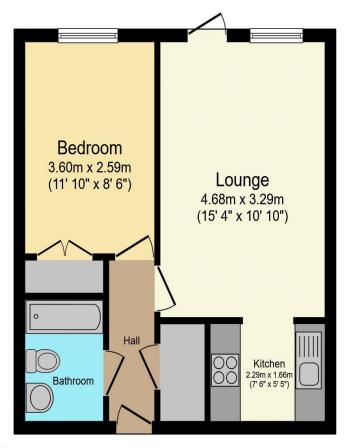

# Visit us at retirementhomesearch.co.uk

Total floor area 38.5 m<sup>2</sup> (415 sq.ft.) approx

This floor plan is for illustrative purposes only. It is not drawn to scale. Any measurements, floor areas (including any total floor area), openings and orientation are approximate. No details are guaranteed, they cannot be relied upon for any purpose and they do not form part of any agreement. No liability is taken for any error, omission or misstatement. A party must rely upon its own inspection(s). Powered by www.focalagent.com