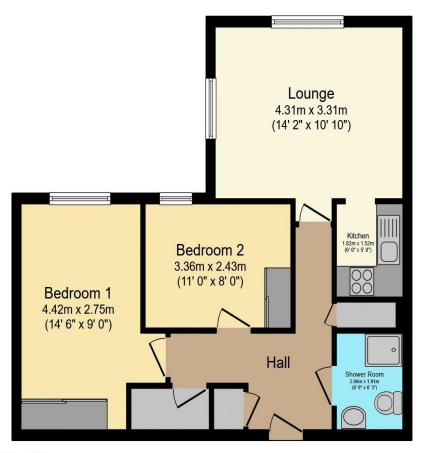

# Visit us at retirementhomesearch.co.uk

Total floor area 53.7 m<sup>2</sup> (578 sq.ft.) approx

This floor plan is for illustrative purposes only. It is not drawn to scale. Any measurements, floor areas (including any total floor area), openings and orientation are approximate. No details are guaranteed, they cannot be relied upon for any purpose and they do not form part of any agreement. No liability is taken for any error, omission or misstatement. A party must rely upon its own inspection(s). Powered by www.focalagent.com