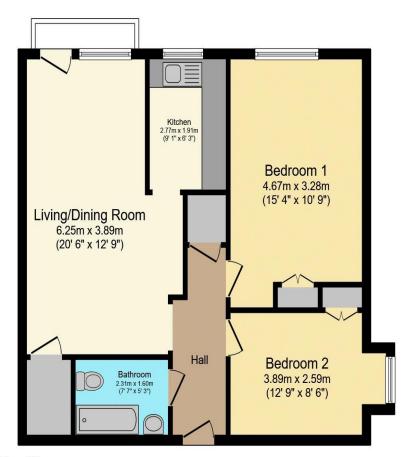

## Visit us at retirementhomesearch.co.uk

Total floor area 68.5 m<sup>2</sup> (737 sq.ft.) approx

This floor plan is for illustrative purposes only. It is not drawn to scale. Any measurements, floor areas (including any total floor area), openings and orientation are approximate. No details are guaranteed, they cannot be relied upon for any purpose and they do not form part of any agreement. No liability is taken for any error, omission or misstatement. A party must rely upon its own inspection(s). Powered by www.focalagent.com