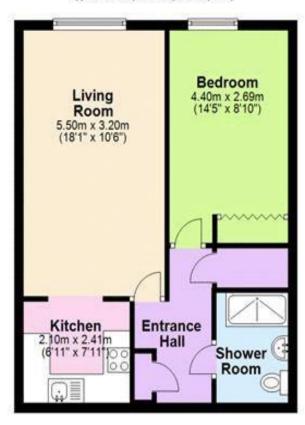

#### First Floor

Approx. 46.1 sq. metres (496.4 sq. feet)

#### Total area: approx. 46.1 sq. metres (496.4 sq. feet)

This floor plan is for illustrative purposes only and is not to scale. Where measurements are shown, these are approximate and should not be relied upon. Total square area includes the entirety of the property and any outbuildings garages. Sanitary ware and kitchen fittings are representative only and approximate to actual position, shape and style. No liability is accepted in respect of any consequential loss arising from the use of this plan.