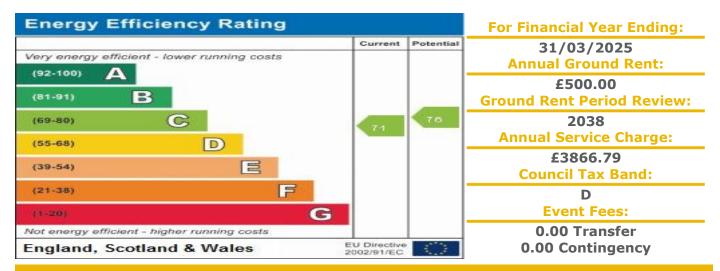

## **Property Description:**

A TWO BEDROOM RETIREMENT APARTMENT LOCATED ON THE GROUND FLOOR Nordseter Lodge comprises 27 properties arranged over 3 floors & a further four apartments arranged over two floors. The House Manager can be contacted from various points within each property in the case of an emergency. For periods when the House Manager is off duty there is a 24 hour emergency Careline response system. Each property comprises an entrance hall, lounge, kitchen, one or two bedrooms and bathroom. It is a condition of the lease that the purchaser should be minimum of state pensionable age and spouse can be under that age. Please speak to our Property Consultant if you require information regarding 'Event Fees' that may apply to this property.