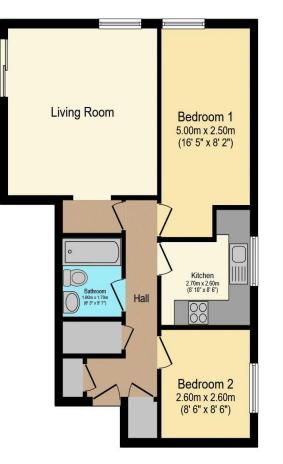

## Visit us at retirementhomesearch.co.uk

Total floor area 55.9 m<sup>2</sup> (602 sq.ft.) approx

This floor plan is for illustrative purposes only. It is not drawn to scale. Any measurements, floor areas (including any total floor area), openings and orientation are approximate. No details are guaranteed, they cannot be relied upon for any purpose and they do not form part of any agreement. No liability is taken for any error, omission or misstatement. A party must rely upon its own inspection(s). Powered by www.focalagent.com